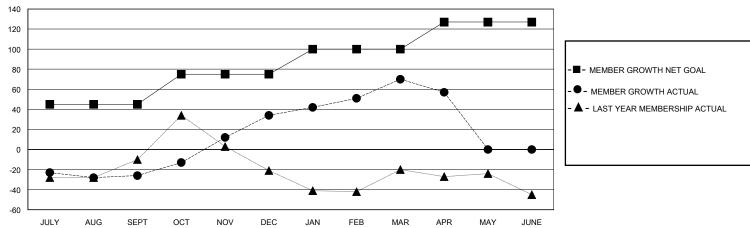

## GOALS AND ACTUAL MEMBERS CUMULATIVE

| DROPPED CLUBS: 1 |     | 31 CLUBS OF 63 ADDED 1 OR MORE | GENDER DISTRIBUTION       |               |     |
|------------------|-----|--------------------------------|---------------------------|---------------|-----|
|                  |     | NEW MEMBERS                    | MALE                      | 698 (52.13%)  |     |
|                  |     | 1                              | FEMALE                    | 641 (47.87%)  |     |
| DROPPED MEMBERS  |     |                                |                           |               |     |
| DECEASED         | 4   | CLICK HERE FOR CUMULATIVE      | TOTAL FAMILY UNIT MEMBERS |               | 352 |
| CLUB CANCELLED   | 29  | MEMBERSHIP DATA                |                           |               | 400 |
| OTHER            | 158 |                                | FAMILY MEMBERS            | S PAYING HALF | 190 |
| TOTAL            | 191 |                                |                           |               |     |

## District 4 L3

Results as of: 5/31/2020

| GMT:                                        |               |             | GMT CA        |                                             |                        |                         |                                                    |  |
|---------------------------------------------|---------------|-------------|---------------|---------------------------------------------|------------------------|-------------------------|----------------------------------------------------|--|
|                                             | Club          | s           |               | Members                                     |                        |                         |                                                    |  |
| RESULTS FOR 2019-2020                       |               |             |               | RESULTS FOR 2019-2020                       |                        |                         |                                                    |  |
| QUARTER                                     | NEW CLUB GOAL | NEW CLUBS   | DROPPED CLUBS | QUARTER MEME                                | BER GROWTH NET<br>GOAL | MEMBER GROWTH<br>ACTUAL | DROPPED<br>MEMBERS ACTUAL<br>(including transfers) |  |
| JULY/AUG/SEPT<br>OCT/NOV/DEC<br>JAN/FEB/MAR | 1<br>1<br>0   | 0<br>3<br>0 | 0<br>1<br>0   | JULY/AUG/SEPT<br>OCT/NOV/DEC<br>JAN/FEB/MAR | 45<br>30<br>25         | 62<br>158<br>39         | 82<br>93<br>0                                      |  |
| APR/MAY/JUNE                                | 0             | 0           | 0             | APR/MAY/JUNE                                | 27                     | 3                       | 16                                                 |  |