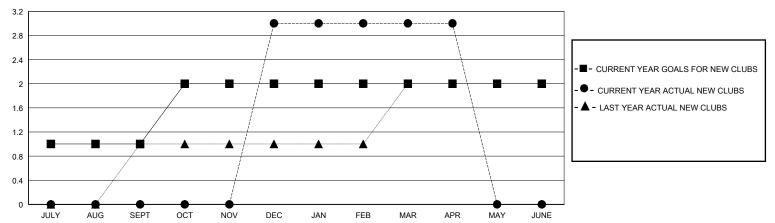

## GOALS AND ACTUAL NEW CLUBS CUMULATIVE

## District 4 L3

Results as of: 5/31/2020

| GMT:                                        |               |             | GMT CA        |                                             |                        |                         |                                                    |  |
|---------------------------------------------|---------------|-------------|---------------|---------------------------------------------|------------------------|-------------------------|----------------------------------------------------|--|
|                                             | Club          | s           |               | Members                                     |                        |                         |                                                    |  |
| RESULTS FOR 2019-2020                       |               |             |               | RESULTS FOR 2019-2020                       |                        |                         |                                                    |  |
| QUARTER                                     | NEW CLUB GOAL | NEW CLUBS   | DROPPED CLUBS | QUARTER MEME                                | BER GROWTH NET<br>GOAL | MEMBER GROWTH<br>ACTUAL | DROPPED<br>MEMBERS ACTUAL<br>(including transfers) |  |
| JULY/AUG/SEPT<br>OCT/NOV/DEC<br>JAN/FEB/MAR | 1<br>1<br>0   | 0<br>3<br>0 | 0<br>1<br>0   | JULY/AUG/SEPT<br>OCT/NOV/DEC<br>JAN/FEB/MAR | 45<br>30<br>25         | 62<br>158<br>39         | 82<br>93<br>0                                      |  |
| APR/MAY/JUNE                                | 0             | 0           | 0             | APR/MAY/JUNE                                | 27                     | 3                       | 16                                                 |  |